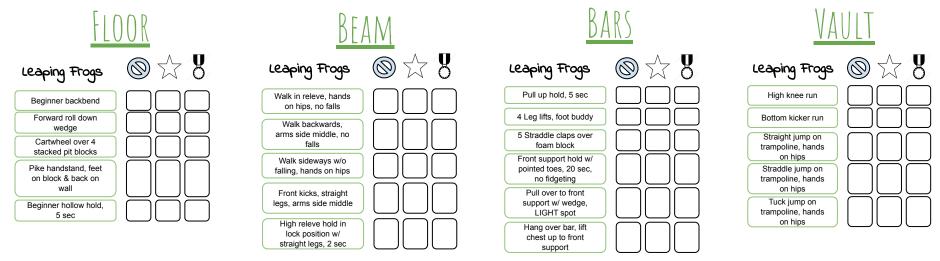

## LEAPING FROGS CHECKLIST

**INSTRUCTIONS**: Please evaluate gymnasts in an honest, thorough and unbiased manner. If gymnasts have mastered THE MAJORITY of skills (at least 90%), then they should progress to the next class level. If they have many skills they cannot do or that are still in progress, please do not advance them. Gymnast should also have the maturity to move up. If you think a gymnast can skip a class level or is ready to tryout for team, please consult a head coach for further assessment.

Leaping Frogs Adv

Leaping Frogs

SKTLL LEVEL

CANNOT DO

IN PROGRESS

MASTERED

0

8