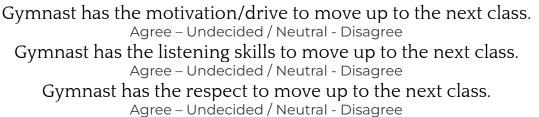

## LEAPING FROGS CHECKLIST

**INSTRUCTIONS**: Please evaluate gymnasts in an honest, thorough and unbiased manner. If gymnasts have mastered THE MAJORITY of skills (at least 90%), then they should progress to the next class level. If they have many skills they cannot do or that are still in progress, please do not advance them. Gymnast should also have the maturity to move up. If you think a gymnast can skip a class level or is ready to tryout for team, please consult a head coach for further assessment.