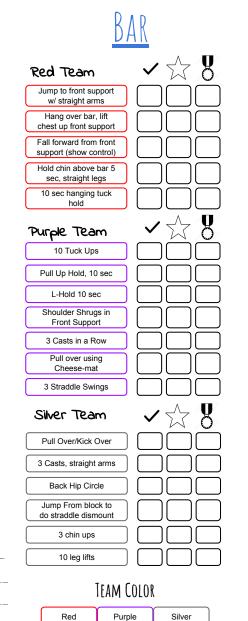

## RECREATIONAL PROGRESSION CHECKLIST

| <u>FL</u> (             | <u> </u>                |
|-------------------------|-------------------------|
| Red Team                | ✓☆8                     |
| Forward Roll/Cheese     |                         |
| Backbend                |                         |
| Lunge                   |                         |
| Finish                  |                         |
| Wall Handstand          |                         |
| Cartwheel over Block    |                         |
| Purple Team             | <ul><li>✓ ☆ 8</li></ul> |
| Forward Roll on Floor   |                         |
| Cartwheel on Floor      |                         |
| Handstand, Lunge, F.    |                         |
| Backward Roll Wedge     |                         |
| Beginner Roundoff       |                         |
| Wall Handstand (10 sec) |                         |
| Silver Team             | <ul><li>✓ ☆ 8</li></ul> |
| Cartwheel on a line     |                         |
| Kick over on Wedge      |                         |
| 2 Sec Handstand Hold    |                         |
| Round off w/ Rebound    |                         |
| Hollow Body Hold        |                         |