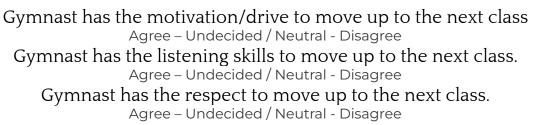

## **RED TEAM CHECKLIST**

**INSTRUCTIONS**: Please evaluate gymnasts in an honest, thorough and unbiased manner. If gymnasts have mastered THE MAJORITY of skills (at least 90%), then they should progress to the next class level. If they have many skills they cannot do or that are still in progress, please do not advance them. Gymnast should also have the maturity to move up. If you think a gymnast can skip a class level or is ready to tryout for team, please consult a head coach for further assessment.