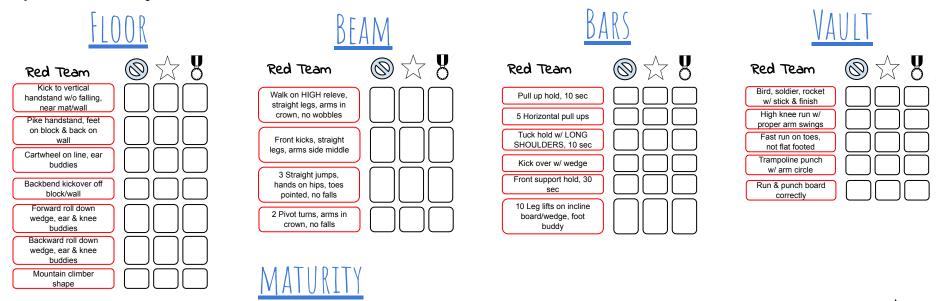

## **RED TEAM CHECKLIST**

**INSTRUCTIONS**: Please evaluate gymnasts in an honest, thorough and unbiased manner. If gymnasts have mastered THE MAJORITY of skills (at least 90%), then they should progress to the next class level. If they have many skills they cannot do or that are still in progress, please do not advance them. Gymnast should also have the maturity to move up. If you think a gymnast can skip a class level or is ready to tryout for team, please consult a head coach for further assessment.

PLEASE CIRCLE RECOMMENDED

SKILL LEVEI

CANNOT DO

IN PROGRESS

MASTERED

8